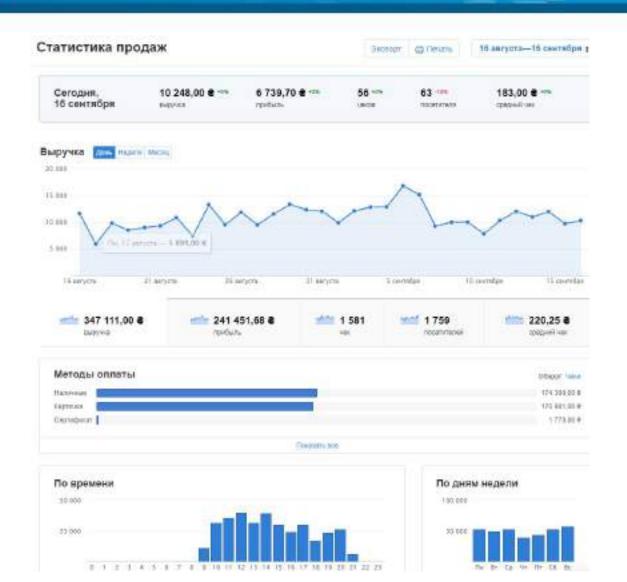

Ø. M

|                                                  | No. | ##2                      | Ramingue           | (Lendy)         | Cellectements, Tell 605 | 12110         | -      |                    |                   |     |
|--------------------------------------------------|-----|--------------------------|--------------------|-----------------|-------------------------|---------------|--------|--------------------|-------------------|-----|
|                                                  | 62  | Mango Love               | Халтарные кагаттал | 2,427 m         | 26,61 æ                 | 75,00 #       | 162%   | Carros             | Page              | *** |
| <ul> <li>Статистика</li> <li>Физансы</li> </ul>  | Ø   | Mint ice latte           | Холодные свритил   | 0,360 er        | 11/12 B                 | 65,00 R       | 3995,  | Carros             | PAL               | *** |
| Менно -                                          |     | VSI                      | Hodelber earthra   | 0,020 er        | 12,60 ě                 | 60,00 R       | 576%   | Corne              | Pig               | *** |
| Тех. карты<br>Полуфайсокаты                      |     | Аватадо добевня          | Добаши             | 0,100 <i>-r</i> | 16,00 e                 | 36,00 e       | 119%   | Cocran             | Page              | 177 |
| Инерединнова<br>Категории товаров и<br>тех, карт |     | Анггада таст             | 3én1pas            | 0.322 +7        | 45,45 e                 | 110,00 e      | 137%   | Contra             | Pea               | -   |
| Катитории.<br>интродицитов                       |     | rhspeanin                |                    |                 |                         | nayou         |        | Here               | . (pres           |     |
| (Linew                                           |     | BRDENSE TONBTU           |                    |                 |                         | 30.00<br>5.00 |        | 5,00 /             | 6,95.8<br>7.15.8  |     |
| ) Conag<br>) Mapsenser                           |     | 09%                      |                    |                 |                         | 2.00          |        | 2,007              | 0,01 e            |     |
| ) Доступ                                         |     | чөрри<br>Помисация       |                    |                 |                         | 50.00         |        | 60,08 r<br>30,98 r | 3,02.e            |     |
| Настройон                                        |     | никонительновый<br>полож |                    |                 |                         | 100.001       |        | 55,00 r<br>6,00 r  | 10.37 ē<br>0.05 # |     |
|                                                  |     | Aasvato                  |                    |                 |                         | \$5 un        |        | 00.99 /            | 15.00 #           |     |
|                                                  |     | Американо                | Нофейные налитоя   | 0.025 er        | 4.70 e                  | 35,00 e       | 645%   | Contrain           | Fea               | *** |
|                                                  |     | Aman ke taa              | Notednare nervitor | 0,145 or        | 5,00 e                  | 55,00 e       | 1 299% | Cuttee             | Paul              | 12  |

LAFONDATION POUR LA FORMATION HOTELIÈRE

| AB  | с                                     |            |               |                     |            | 🖨 Pacnesa              | ranı 16      | августа- | -16 cents | бря ;  |
|-----|---------------------------------------|------------|---------------|---------------------|------------|------------------------|--------------|----------|-----------|--------|
| q,  | Быстрый поиск                         | Все офици  | инты 🛩 Все ка | секорын ~           |            |                        |              |          |           |        |
| e.  | Tieop                                 | Продани    | Njeszawa, %   | Bullying            | Bugsina, % | Tpitters               | Tipettern, % | Прадения | Turyes    | (poter |
| 1   | Copenne 250 rp                        | 197,00 un  | 4,08%         | 24 334 50 e         | 7.01%      | 14 360,24 6            | 5.96%        | ٨        | Δ         | ۸      |
| 2   | Авокада тост                          | 180,00 um  | 3,7:3%        | 19 540.70 e         | 6.63%      | 12 039.31 <del>0</del> | 4.99%        | A        | ۸         | ۸      |
| 3   | Беул с Цылленкон                      | 194,00 urt | 1.95%         | 14 395.00 8         | 4.15%      | 9.924.83 #             | 4.11%        | А,       | Δ         | Α      |
| 4   | Велен Ролл Фалафель                   | 111,06 шт. | 2.30%         | 12 767,40 8         | 3,68%      | 8 396 64 8             | 3,48%        | ٨        | A         | ۸      |
| 5   | Karrysamer                            | 263.00 urt | 5,45%         | 11 718,20 8         | 3,38%      | 9.616.94.8             | 3.98%        | A        | Α.        | ٨      |
| 6   | Время Трецият⊾                        | 91.00 LUT. | 1,89%         | 9.646.20.8          | 2.78%      | 4 641.20 8             | 1,92%        | A        | Α         | A      |
| 7   | Сендени с цытленком<br>грасы          | 80.00 wr   | 1.86%         | 9 401.75 8          | 2.71%      | 5 416 10 8             | 2.24%        | A        | Α         | ٨      |
| 8   | Поперный сураарь                      | 64,00 um   | 1,33%         | 9 255.90 e          | 2.67%      | 5 988,20 8             | 2,48%        | A        | А         | A      |
| 9   | Tarra                                 | 165.00 urt | 3,42%         | 1 178,85 €          | 2,36%      | 6 332 77 8             | 2,62%        | A        | Α         | Α      |
| 10  | Дебавка Семта гравлант                | 142.00 urt | 2,94%         | 1 683 50 €          | 2,21%      | 5 547,63 #             | 2.30%        | A        | A         | A      |
| 102 | Мапосо авсянае                        | 14,00 urt  | 0,29%         | 280,00 🖶            | 0.08%      | 240,20 e               | 0,10%        | c        | ¢         | С      |
| 103 | Рисовое молоко                        | 14.00 urt  | 0.29%         | 271,50 8            | 0.08%      | 271,50 6               | 0,11%        | с        | c         | с      |
| 104 | мммО нараканое<br>(шакальдный комбир) | 400 ur.    | 0.08%         | 269,80 <del>8</del> | 0.08%      | 117.80 8               | 0.05%        | ¢        | c         | с      |
| 105 | mammetonice ice tatte                 | 4.00 sat.  | 0,08%         | 260,00 8            | 0.07%      | 215,00 8               | 0.09%        | C        |           | С      |
| 105 | Mint Ice Sate                         | 4.00 um    | 0.08%         | 260,00 8            | 0.07%      | 206,40 B               | 0.09%        | с        | c         | с      |
| 107 | Antiseugeneelt Ice tates              | 4.00 um    | 0.00%         | 200.00 6            | 0.07%      | 210.27 8               | 0.09%        | c        | c         | c      |
| 105 | Медоени                               | 3,00 urt.  | 0,06%         | 255,00 8            | 0.07%      | 120,00 8               | 0.05%        | C        | (d        | С      |
|     |                                       |            |               |                     |            |                        |              |          |           |        |