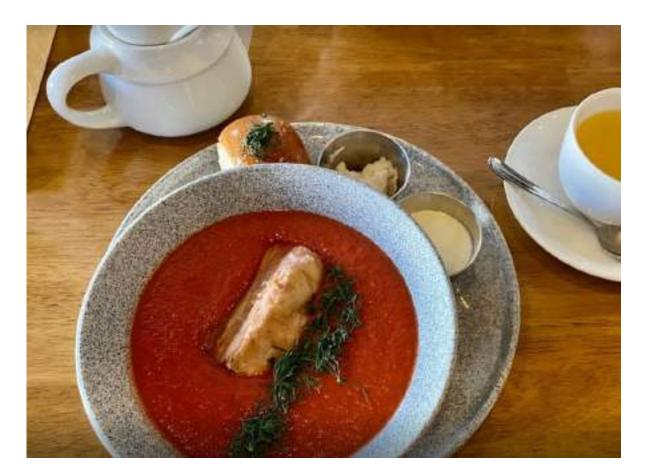

#### A guest can be impressed with an ordinary dish by telling its story or hidden subtext