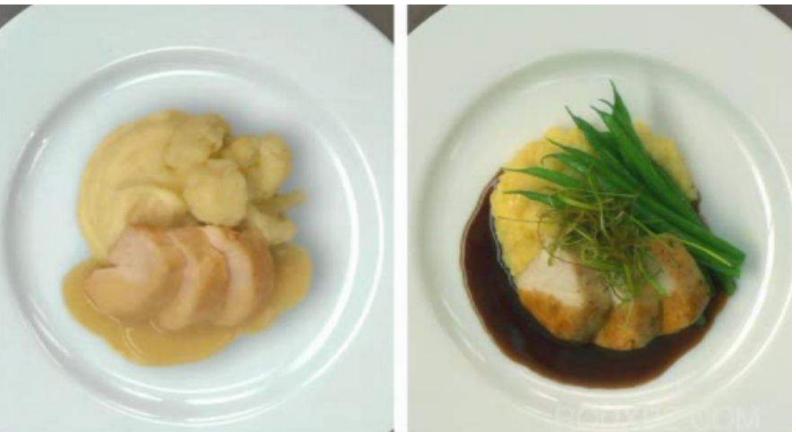

## TRENDS IN FOOD DESIGN INFLUENCE OF DESIGN AND PRESENTATION OF RESTAURANT DISHES ON CUSTOMERS

#### PRESENTATION OF DISHES SHOULD BE BORROWED FROM THE FRENCH, TASTE FROM THE ITALIANS, ACCURACY FROM THE JAPANESE