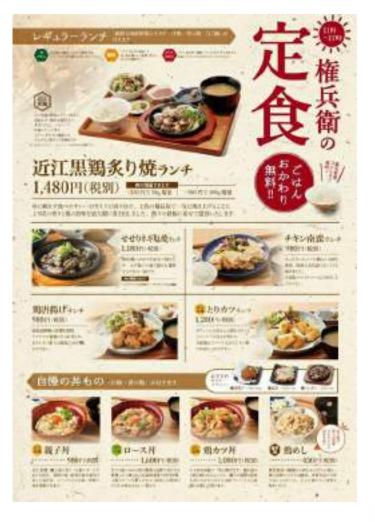

# **MENU STRUCTURE**

For convenience and easy perception, all dishes should be divided into groups (snacks, salads, soups, for children, vegetarian, etc.).

lenu

# **MENU STRUCTURE**

It is also possible to select groups of dishes on the menu **by type of product** – chicken, fish, pork ...

(in the second s

ON HOTELIERE

## **MENU STRUCTURE**

It is recommended to place an odd number of positions in each group – ideally 3–5, but no more than 7