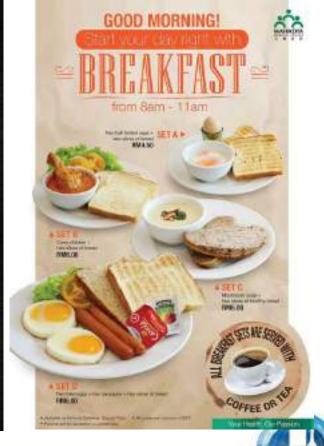

# **MENU STRUCTURE**

For convenience and easy perception, all dishes should be divided into groups (snacks, salads, soups, for children, vegetarian, etc.).

lenu

## **MENU STRUCTURE**

It is recommended to place an odd number of positions in each group – ideally 3–5, but no more than 7