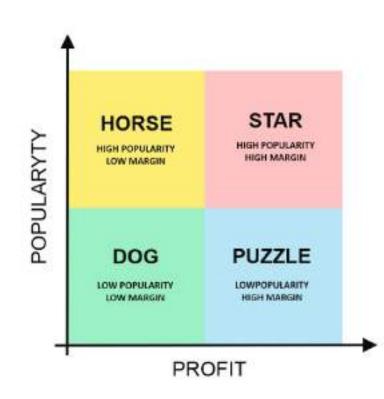

#### Restaurant owners use the Kasavana and Smith model as the main tool for developing menus and analysing the sales of certain dishes

# The methodology is based on the division of all dishes into 4 categories

- **Stars.** They sell well and have high margins. It is they who bring the biggest profit to the restaurant.

- **Workhorses.** They are in demand among visitors, but their margin is small. It is not necessary to remove them from the list of dishes, but it is necessary to reduce their cost or increase the price.

– *Puzzles.* They are characterized by high margins, but they are sold poorly. The task of the restaurateur is to stimulate demand for these dishes (promotions, special offers, etc.).

*Dogs.* They sell poorly and have low margins (they can be safely removed from the menu).