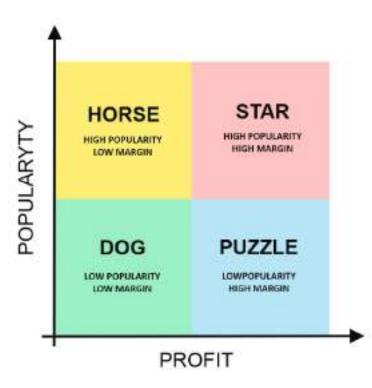

#### Restaurant owners use the Kasavana and Smith model as the main tool for developing menus and analysing the sales of certain dishes

# The methodology is based on the division of all dishes into 4 categories

- **Stars.** They sell well and have high margins. It is they who bring the biggest profit to the restaurant.

- **Workhorses.** They are in demand among visitors, but their margin is small. It is not necessary to remove them from the list of dishes, but it is necessary to reduce their cost or increase the price.

– *Puzzles.* They are characterized by high margins, but they are sold poorly. The task of the restaurateur is to stimulate demand for these dishes (promotions, special offers, etc.).

*Dogs.* They sell poorly and have low margins (they can be safely removed from the menu).