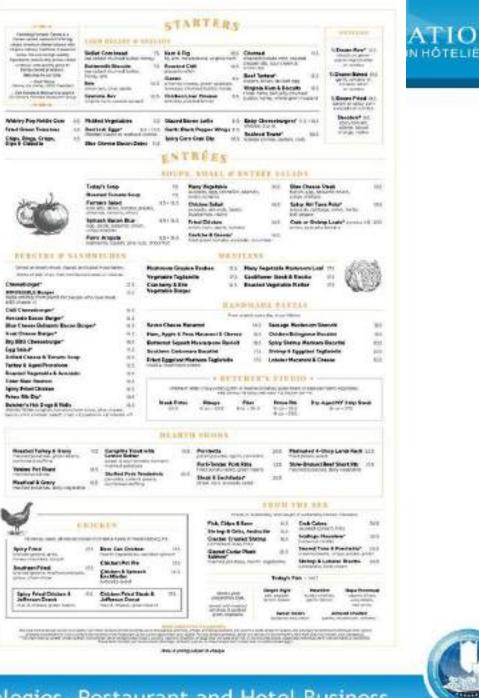

# **MENU STRUCTURE**

For convenience and easy perception, all dishes should be divided into groups (snacks, salads, soups, for children, vegetarian, etc.).

lenu

# **MENU STRUCTURE**

It is also possible to select groups of dishes on the menu **by type of product** – chicken, fish, pork ...

(in the second s

ON HOTELIERE

## **MENU STRUCTURE**

It is recommended to place an odd number of positions in each group – ideally 3–5, but no more than 7

### THE ORDER OF THE DISHES ON THE MENU

Restaurant guests usually do not read the entire list of dishes, but quickly look through the menu.

More often, the eye focuses on the first two positions, and then goes to the last item in the list. The middle is often simply ignored. The most margined positions are best placed first, second and last in the list. Chef's salad – 9 \$