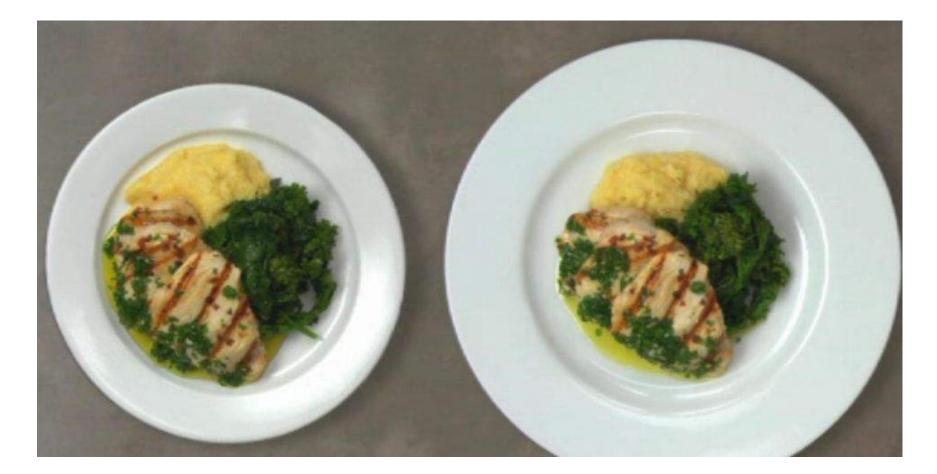

## TRENDS IN FOOD DESIGN INFLUENCE OF DESIGN AND PRESENTATION OF RESTAURANT DISHES ON CUSTOMERS

#### PRESENTATION OF DISHES SHOULD BE BORROWED FROM THE FRENCH, TASTE FROM THE ITALIANS, ACCURACY FROM THE JAPANESE