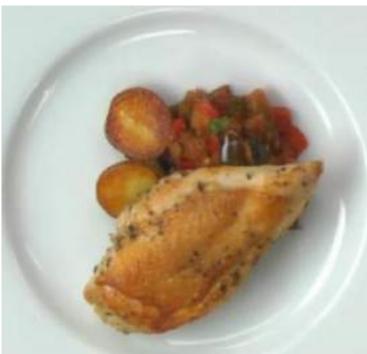

#### PRESENTATION OF DISHES SHOULD BE BORROWED FROM THE FRENCH, TASTE FROM THE ITALIANS, ACCURACY FROM THE JAPANESE

#### **RESEARCH RESULTS**