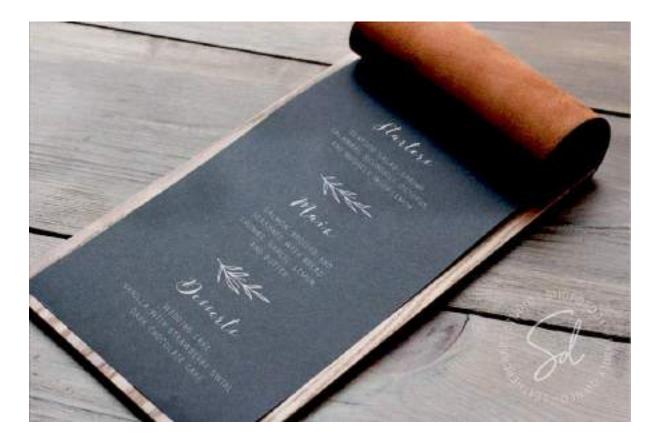

# **MENU STRUCTURE**

For convenience and easy perception, all dishes should be divided into groups (snacks, salads, soups, for children, vegetarian, etc.).

lenu

## **MENU STRUCTURE**

It is recommended to place an odd number of positions in each group – ideally 3–5, but no more than 7