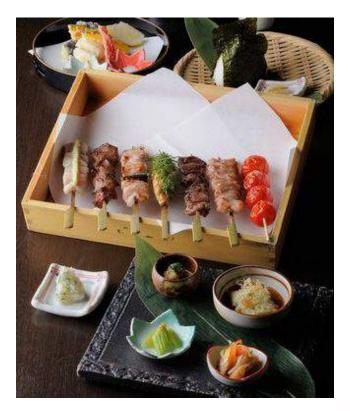

#### PRESENTATION OF DISHES SHOULD BE BORROWED FROM THE FRENCH, TASTE FROM THE ITALIANS, ACCURACY FROM THE JAPANESE