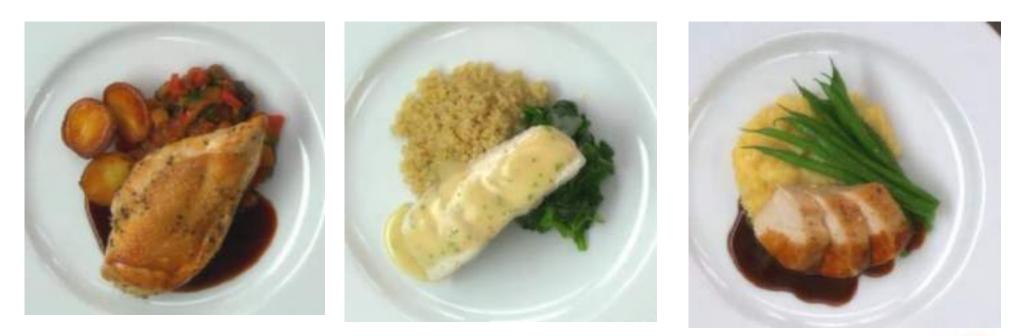

#### PRESENTATION OF DISHES SHOULD BE BORROWED FROM THE FRENCH, TASTE FROM THE ITALIANS, ACCURACY FROM THE JAPANESE

#### **RESEARCH RESULTS**