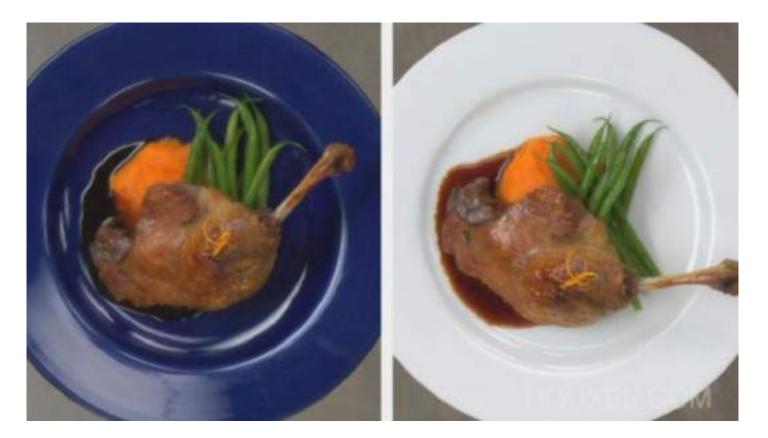

## TRENDS IN FOOD DESIGN INFLUENCE OF DESIGN AND PRESENTATION OF RESTAURANT DISHES ON CUSTOMERS

#### PRESENTATION OF DISHES SHOULD BE BORROWED FROM THE FRENCH, TASTE FROM THE ITALIANS, ACCURACY FROM THE JAPANESE